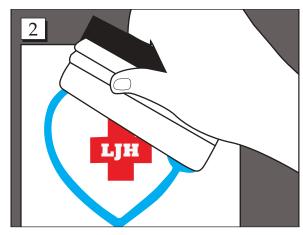

**Step 2.** Prepare the decal by firmly rubbing a squeegee or credit card across the clear transfer tape. This removes any air bubbles that may have formed and makes the decal cling to the transfer tape.