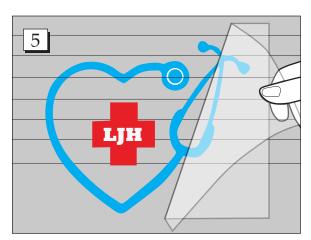

**Step 4.** Slowly lower the decal onto the surface and rub it in place firmly with the squeegee or credit card.