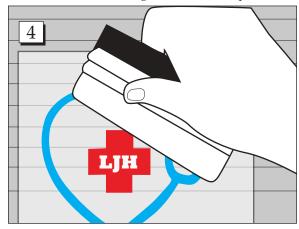

**Step 4.** Slowly lower the decal onto the surface and rub it in place firmly with the squeegee or credit card.