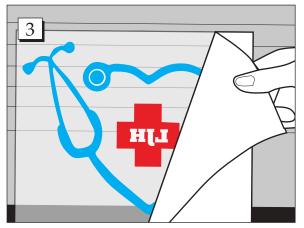

**Step 3.** Peel the paper backing from the decal.

**Step 5.** Slowly peel the clear transfer tape off at an angle. Be careful not to peel the decal off the surface. If the decal pulls away from the surface repeat step 4.