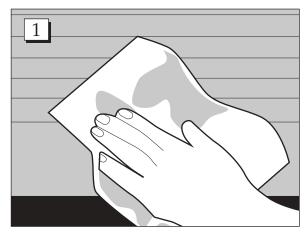

## **Car Window Decals**

**Step 1.** Clean the area thoroughly with soap and water. Do not use Windex or similar products because it will leave a residue behind that will prevent the decal from adhering properly.