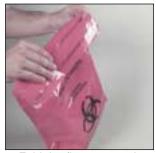

3. When the bag is full and removed from its site. peel the adhesive strip on the front of the bag. (the side with the biohazard symbol)

4. Fold the flap over and seal it. Dispose of according to federal, state, and local regulations.