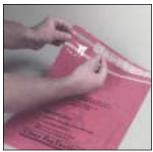

## Instructions for the **Stick-On Biohazard Bags**

1. Peel the adhesive strip from the back of the bag.

2. Attach the bag to your desired site (cart. cabinet, wall) with the biohazard symbol facing out so the opening is easily accessible.