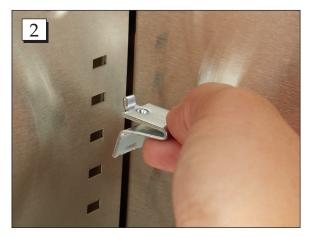

**Step 2.** Select your proper shelf height and insert the top tab of the shelf clip into one of the rectangular holes inside the cabinet.

**Step 3.** When the top tab is snapped in, squeeze the bottom tab to the next lower hole, snapping it in place. Place shelf on clips.