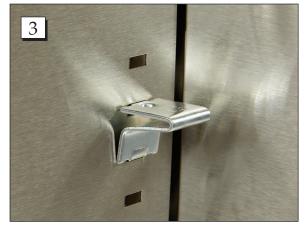

**Step 2.** Select your proper shelf height and insert the top tab of the shelf clip into one of the rectangular holes inside the cabinet.

**Step 3.** When the top tab is snapped in, squeeze the bottom tab to the next lower hole, snapping it in place. Place shelf on clips.

**Note:** For tilted shelves, place the front clips three positions lower than the rear clips. It is easiest to put all the shelves in the cabinet first and then hold the shelf and position the clips to the proper height. If clips are in place or some of the shelves are in place, it is very difficult to fit the remaining shelves into the cabinet.