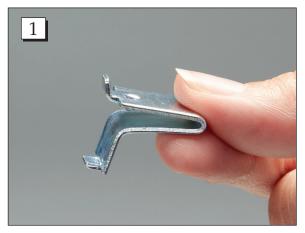

## **INSTRUCTIONS FOR** (#8222) Stainless Steel Narcotic Cabinets Shelf Clip Instructions

**Step 1.** The shelf clips for mounting the shelves should be positioned with the curved tab on top and the L-shaped tab on the bottom.