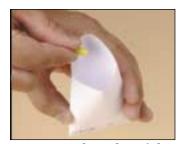

## Instructions for the Medication Envelopes (HCL #8020)

1. Write the patient information and instructions in the provided area of the envelope.

2. Squeeze the sides of the envelope to open, and drop the meds into the envelope.