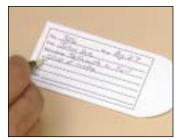

## Instructions for the Medication Envelopes (HCL #8020)

1. Write the patient information and instructions in the provided area of the envelope.

2. Squeeze the sides of the envelope to open, and drop the meds into the envelope.