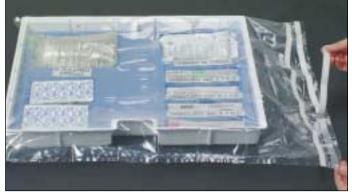

## Instructions for #7515 Security Bag for Full Size Crash Cart Box

1. Insert the crash cart box into the opening of the crash cart bag.

2. Pull off the paper backing to expose the adhesive tape.

3. Seal the bag by folding over the edge of the bag.