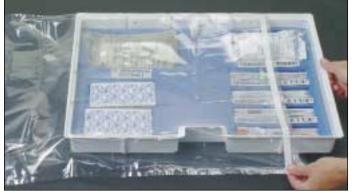

## Instructions for #7515 Security Bag for Full Size Crash Cart Box

1. Insert the crash cart box into the opening of the crash cart bag.

2. Pull off the paper backing to expose the adhesive tape.

3. Seal the bag by folding over the edge of the bag.