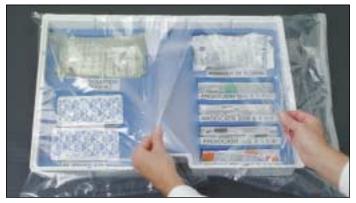

4. To open the bag, remove the box from the cart drawer and tear at the center or the end perforation. Pull one half to the left and the other to the right.

HCL-INTL is a registered trademark of Health Care Logistics, Inc.