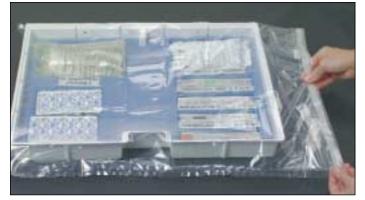

## Instructions for #7515 Security Bag for Full Size Crash Cart Box

1. Insert the crash cart box into the opening of the crash cart bag.

2. Pull off the paper backing to expose the adhesive tape.

3. Seal the bag by folding over the edge of the bag.

4. To open the bag, remove the box from the cart drawer and tear at the center or the end perforation. Pull one half to the left and the other to the right.

HCL-INTL is a registered trademark of Health Care Logistics, Inc.