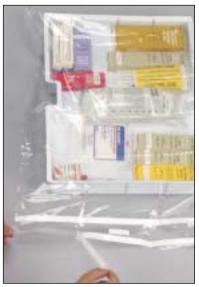

## Instructions for #7512 Security Bag for Full Size Crash Cart Box, 1 Center Perforation

1. Insert the crash cart box into the opening of the crash cart bag.

2. Pull off the paper backing to expose the adhesive tape.