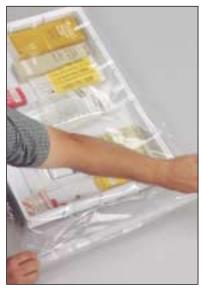

3. Seal the bag by folding over the edge of the bag.

4. To open the bag, remove the box from the cart drawer and tear at the center perforation. Pull one half to the left and the other to the right.

HCL-INTL is a registered trademark of Health Care Logistics, Inc.