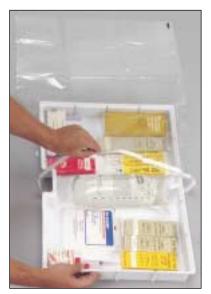

## Instructions for #7512 Security Bag for Full Size Crash Cart Box, 1 Center Perforation

1. Insert the crash cart box into the opening of the crash cart bag.

2. Pull off the paper backing to expose the adhesive tape.