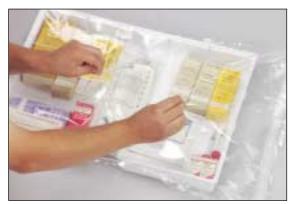

3. Seal the bag by folding over the edge of the bag.

4. To open the bag, remove the box from the cart drawer and tear at the center perforation. Pull one half to the left and the other to the right.

HCL-INTL is a registered trademark of Health Care Logistics, Inc.