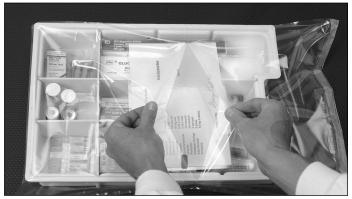

4. To open the bag, remove the box from the cart drawer and tear at the center perforation. Pull one half to the left and the other to the right.

HCL-INTL is a registered trademark of Health Care Logistics, Inc.

Sheet #7500 REV.020802