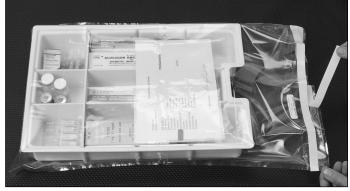

## Instructions for #7500 Security Bag for Blue Bell Crash Cart Box

1. Insert the crash cart box into the opening of the crash cart bag.

2. Pull off the paper backing to expose the adhesive tape.

3. Seal the bag by folding over the edge of the bag.