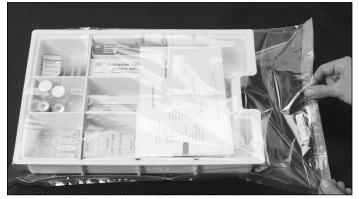

4. To open the bag, remove the box from the cart drawer and tear at the center perforation. Pull one half to the left and the other to the right.

HCL-INTL is a registered trademark of Health Care Logistics, Inc.

Sheet #7500 REV.020802