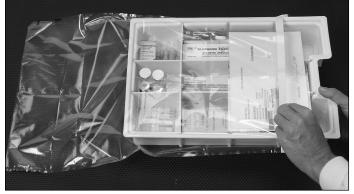

## Instructions for #7500 Security Bag for Blue Bell Crash Cart Box

1. Insert the crash cart box into the opening of the crash cart bag.

2. Pull off the paper backing to expose the adhesive tape.

3. Seal the bag by folding over the edge of the bag.