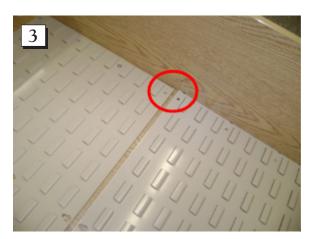

**Step 3.** Overlap the panels so that the two holes in the picture are on top of each other and repeat step 2.

**Step 4.** Repeat steps 2 and 3 until all of the panels are secured into position.

**Step 5.** With additional help, stand the unit upright and place the unit against the wall. Do not attempt to lift the unit by yourself.