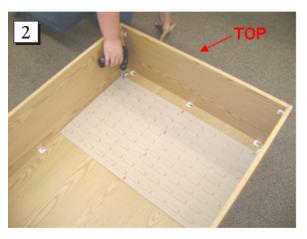

## **Storage Bin Cabinet (#5131)**

**Step 1.** Start by laying the cabinet down on the floor.

**Step 2.** Line the 1st panel up with the pre-drilled holes starting at the top, and use a screw and washer configuration to secure. (NOTE - make sure louvered panels are upright.)

**Step 3.** Overlap the panels so that the two holes in the picture are on top of each other and repeat step 2.

**Step 4.** Repeat steps 2 and 3 until all of the panels are secured into position.

**Step 5.** With additional help, stand the unit upright and place the unit against the wall. Do not attempt to lift the unit by yourself.