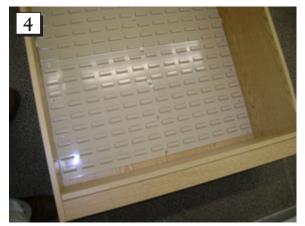

**Step 3.** Overlap the panels so that the two holes in the picture are on top of each other and repeat step 2.

**Step 4.** Repeat steps 2 and 3 until all of the panels are secured into position.

**Step 5.** With additional help, stand the unit upright and place the unit against the wall. Do not attempt to lift the unit by yourself.