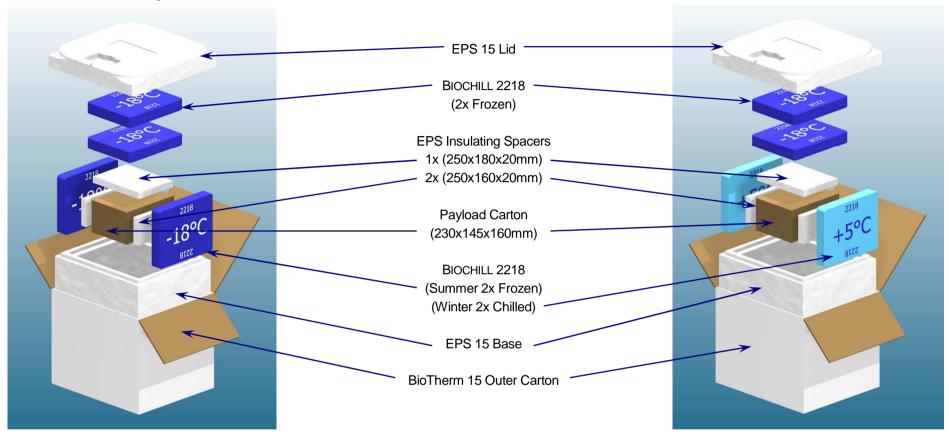

## Summer System Winter System

Chilled BIOCHILLs should be conditioned at +5°C for a minimum of 24 hours before use. Frozen BIOCHILLs should be conditioned at -18°C for a minimum of 24 hours and then for approximately 20 to 30 minutes at factory ambient +20°C (± 5) before system assembly.

## **Assembly Instructions**

Place the product inside the payload carton and position in the centre of the EPS 15 base. Place the two side insulating spacers next to the longer sides of the payload carton. In the summer system place two frozen BIOCHILL 2218s next to these insulating spacers. In the winter system place two chilled BIOCHILL 2218s next to these insulating spacers. Now place a top spacer on top of the payload carton and place the remaining frozen BIOCHILL 2218s on top, as shown in the above diagrams. Apply the box lid and close the outer carton. The system is now ready to be shipped.