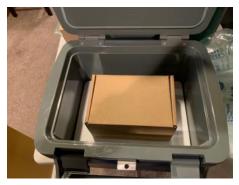

**Step 3.** Place one USB Probe Data Logger that has been chilled to approximately 40°F inside of a cardboard box.

**Step 4.** Fill dead space with cellophane packing bags.

**Step 5.** Place second corrugated plastic divider over box.