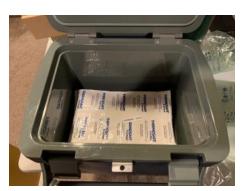

- USB Probe Data Logger with Glycol Bottle Probe
- Cellophane Packing Bags
- Cardboard Box

**Step 1.** Place one frozen cold pack in the bottom of the cooler.

**Step 2.** Place one corrugated plastic divider over the cold pack.

**Step 3.** Place one USB Probe Data Logger that has been chilled to approximately 40°F inside of a cardboard box.

**Step 4.** Fill dead space with cellophane packing bags.

**Step 5.** Place second corrugated plastic divider over box.