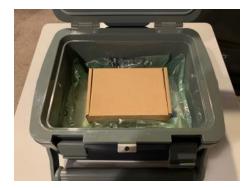

**Step 3.** Place one USB Probe Data Logger that has been chilled to approximately 40°F inside of a cardboard box.

**Step 4.** Fill dead space with cellophane packing bags.

**Step 5.** Place second corrugated plastic divider over box.

**Step 6.** Place second frozen cold pack on top as the last item and close the lid.