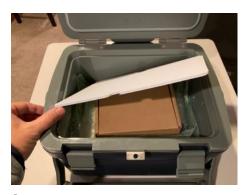

**Step 3.** Place one USB Probe Data Logger that has been chilled to approximately 40°F inside of a cardboard box.

**Step 4.** Fill dead space with cellophane packing bags.

**Step 5.** Place second corrugated plastic divider over box.

**Step 6.** Place second frozen cold pack on top as the last item and close the lid.