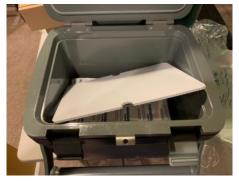

**Step 3.** Place one USB Probe Data Logger that has been chilled to approximately 40°F inside of a cardboard box.

**Step 4.** Fill dead space with cellophane packing bags.

**Step 5.** Place second corrugated plastic divider over box.

**Step 6.** Place second frozen cold pack on top as the last item and close the lid.