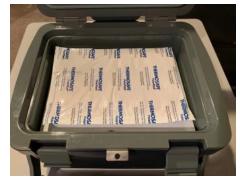

**Step 6.** Place second frozen cold pack on top as the last item and close the lid.