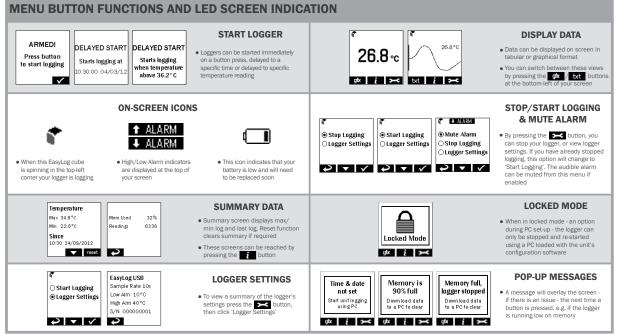

a logger connected to the USB port as this will cause some of the battery capacity to be lost.

# **INSTRUCTIONS FOR**

## Temperature Data Logger w/ LCD Graphic Screen (#18966)

#### **GETTING TO KNOW YOUR EL-GFX LOGGER**



#### WHAT IS INCLUDED WITH YOUR DATA LOGGER?

- USB Cover: This USB port cover gives IP65 protection\* to your data logger when fitted.
- Mounting Clip: The plastic mounting clip supplied allows wall mounting if required or to metal surfaces using the integrated magnet.
- Micro USB Cable: The micro USB cable allows connection to the PC for programming or data download. Use in conjunction with a USB wall adapter for continuous mains power.
- 2x ½ AA Batteries: The unit is powered when the 2x ½ AA batteries are installed. Batteries are user replaceable when drained.





Please note that screens may vary slightly depending on model.

3