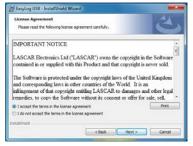

3. Read the "IMPORTANT NOTICE", select "I agree" and "Next"

5. Click "Yes"

7. Click "Install"

2. Click "Next"

4. Click "Install"

6. Click "Finish"

8. You have successfully installed the necessary software and driver for your EL-GFX data logger. An "EasyLog USB" icon will be placed on your desktop.