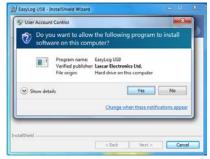

3. Read the "IMPORTANT NOTICE", select "I agree" and "Next"

5. Click "Yes"

7. Click "Install"

2. Click "Next"

4. Click "Install"

6. Click "Finish"

8. You have successfully installed the necessary software and driver for your EL-GFX data logger. An "EasyLog USB" icon will be placed on your desktop.