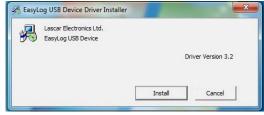

3. Read the "IMPORTANT NOTICE", select "I agree" and "Next"

5. Click "Yes"

7. Click "Install"

2. Click "Next"

4. Click "Install"

6. Click "Finish"

8. You have successfully installed the necessary software and driver for your EL-GFX data logger. An "EasyLog USB" icon will be placed on your desktop.