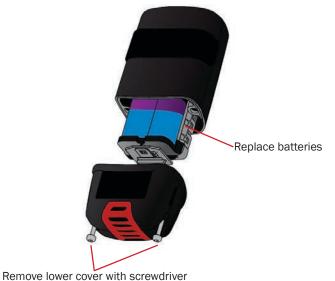

### **INSTALL YOUR BATTERY**

Using a suitable screwdriver, untighten the two screws located at the base of the unit. Remove the lower portion of the housing to expose the battery bay. Install or replace batteries being sure to observe correct battery orientation.