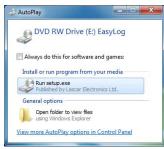

3. Read the "IMPORTANT NOTICE", select "I agree" and "Next"

5. Click "Yes"

7. Click "Install"

2. Click "Next"

4. Click "Install"

6. Click "Finish"

8. You have successfully installed the necessary software and driver for your EL-GFX data logger. An "EasyLog USB" icon will be placed on your desktop.