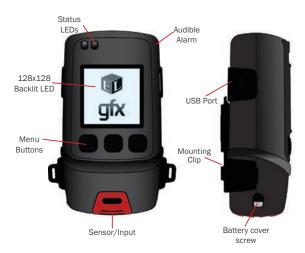

#### **GETTING TO KNOW YOUR EL-GFX LOGGER**

#### WHAT IS INCLUDED WITH YOUR DATA LOGGER?

- USB Cover: This USB port cover gives IP65 protection\* to your data logger when fitted.
- Mounting Clip: The plastic mounting clip supplied allows wall mounting if required or to metal surfaces using the integrated magnet.
- Micro USB Cable: The micro USB cable allows connection to the PC for programming or data download. Use in conjunction with a USB wall adapter for continuous mains power.
- 2x ½ AA Batteries: The unit is powered when the 2x ½ AA batteries are installed. Batteries are user replaceable when drained.