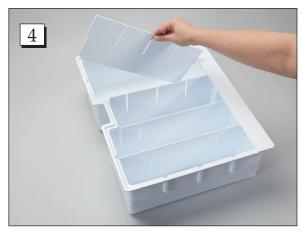

## **INSTRUCTIONS FOR** Crash Cart Box Dividers (#1881)

**Step 5.** Insert the three long dividers into the "U" shaped slots of the shorter dividers. The "U" shaped slots of the long dividers should face downwards so that the slots "nest" together.

**Step 6.** Box will look like this with all dividers in place.