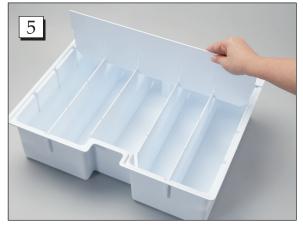

## **INSTRUCTIONS FOR** Crash Cart Box Dividers (#1881)

**Step 5.** Insert the three long dividers into the "U" shaped slots of the shorter dividers. The "U" shaped slots of the long dividers should face downwards so that the slots "nest" together.