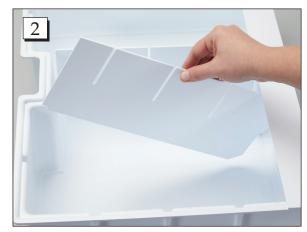

**Step 2.** The "U" shaped slots on the dividers should be facing up.

**Step 3.** Two short dividers are in place.

**Step 4.** Insert the two medium dividers into the box slots on each side of the short dividers.

## **INSTRUCTIONS FOR** Crash Cart Box Dividers (#1881)

**Step 5.** Insert the three long dividers into the "U" shaped slots of the shorter dividers. The "U" shaped slots of the long dividers should face downwards so that the slots "nest" together.