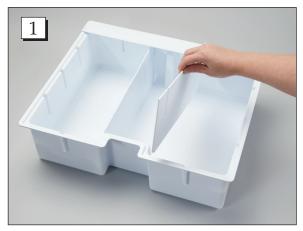

## **INSTRUCTIONS FOR** Crash Cart Box Dividers (#1881)

Divider Kit includes three sizes of divider strips; two small, two medium and three large.

**Step 1.** Insert the two short dividers into the box slots near the middle indentation.

**Step 2.** The "U" shaped slots on the dividers should be facing up.

**Step 3.** Two short dividers are in place.

**Step 4.** Insert the two medium dividers into the box slots on each side of the short dividers.