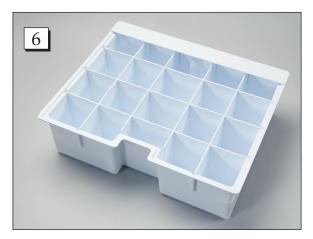

## **INSTRUCTIONS FOR** Crash Cart Box Dividers (#1881)



Divider Kit includes three sizes of divider strips; two small, two medium and three large.



**Step 1.** Insert the two short dividers into the box slots near the middle indentation.



**Step 2.** The "U" shaped slots on the dividers should be facing up.



**Step 3.** Two short dividers are in place.



**Step 4.** Insert the two medium dividers into the box slots on each side of the short dividers.

## **INSTRUCTIONS FOR** Crash Cart Box Dividers (#1881)



**Step 5.** Insert the three long dividers into the "U" shaped slots of the shorter dividers. The "U" shaped slots of the long dividers should face downwards so that the slots "nest" together.



**Step 6.** Box will look like this with all dividers in place.