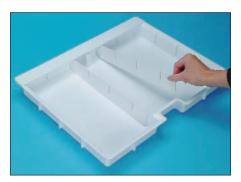

## Installation of Crash Cart Dividers (#1880)

Divider Kit Includes three sizes of divider strips. Two small, two medium, and three large.

1. Insert the short dividers into the box slots near the middle indentation. The "U" shaped slots should be facing up.