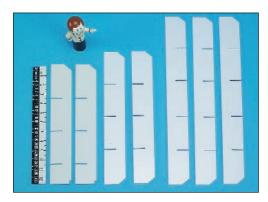

## Installation of Crash Cart Dividers (#1880)

Divider Kit Includes three sizes of divider strips. Two small, two medium, and three large.

1. Insert the short dividers into the box slots near the middle indentation. The "U" shaped slots should be facing up.