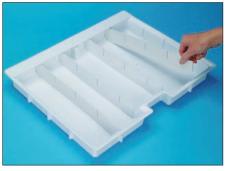

2. Insert the medium dividers into the box slots on each side of the short dividers.

3. Insert the long dividers into the "U" shaped slots of the shorter dividers. The "U" shaped slots of the long dividers should face downwards so that the slots "nest" together.