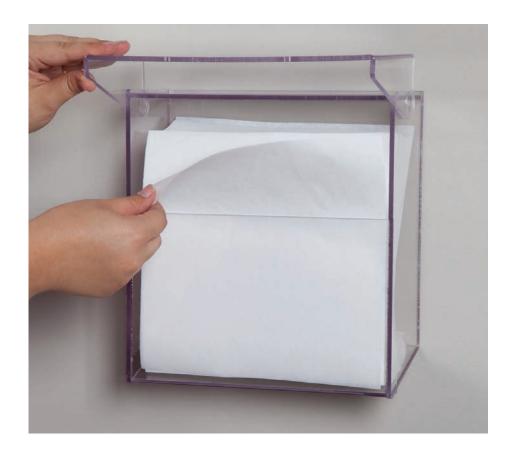

**Step 1.** Place the wall dispenser against the wall and use a level to straighten the dispenser.

**Step 2.** Lift the lid and use a pencil to mark the drill holes.

**Step 3.** Use a screwdriver to screw in 4 screws (not provided).

**Step 4.** Leave about  $\frac{1}{4}$ " of the screw out from the wall for the dispenser to hang from.

Call Free: 1.800.848.1633 • Fax Free: 1.800.447.2923
Web: GoHCL.com • Email: hcl@GoHCL.com