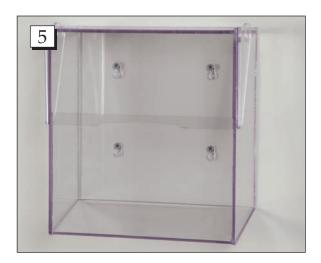

## Wall Mount Wipe Dispensers (#17888, 17889)

**Step 5.** Line up the dispenser to the screws.

**Step 6.** Push the dispenser onto the screws through the largest part of the keyholes. Then pull the dispenser downward until the screws slide to the upper part of the keyhole.