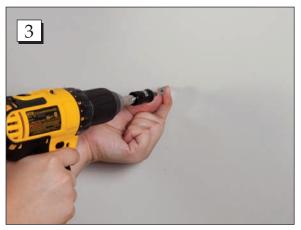

**Step 1.** Place the wall dispenser against the wall and use a level to straighten the dispenser.

**Step 2.** Lift the lid and use a pencil to mark the drill holes.

**Step 3.** Use a screwdriver to screw in 4 screws (not provided).