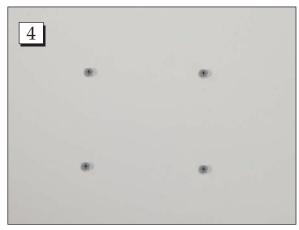

**Step 4.** Leave about  $\frac{1}{4}$ " of the screw out from the wall for the dispenser to hang from.

Call Free: 1.800.848.1633 • Fax Free: 1.800.447.2923
Web: GoHCL.com • Email: hcl@GoHCL.com