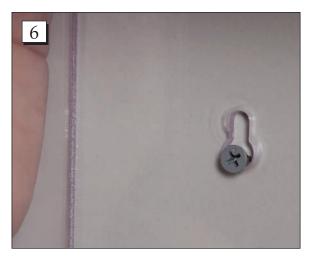

## Wall Mount Wipe Dispensers (#17888, 17889)

**Step 5.** Line up the dispenser to the screws.

**Step 6.** Push the dispenser onto the screws through the largest part of the keyholes. Then pull the dispenser downward until the screws slide to the upper part of the keyhole.