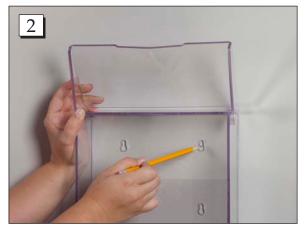

**Step 1.** Place the wall dispenser against the wall and use a level to straighten the dispenser.

**Step 2.** Lift the lid and use a pencil to mark the drill holes.

**Step 3.** Use a screwdriver to screw in 4 screws (not provided).