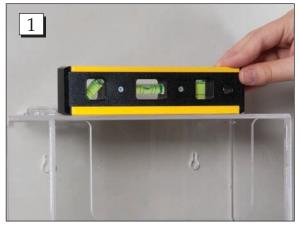

**Step 1.** Place the wall dispenser against the wall and use a level to straighten the dispenser.

**Step 2.** Lift the lid and use a pencil to mark the drill holes.

**Step 3.** Use a screwdriver to screw in 4 screws (not provided).