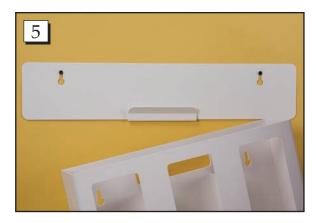

## Wall Mount for Protection Organizers (#17817)

**Step 5.** Slide your protection organizer over the mount.