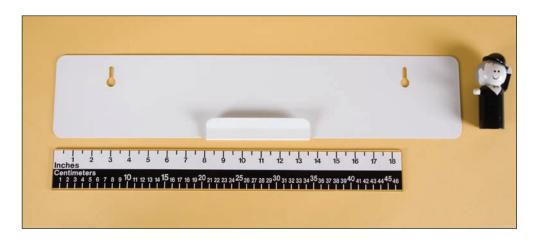

Step 1. Place the Wall Mount in desired location.

Step 3. Tighten with a screwdriver.

**Step 2.** Place a screw through the predrilled hole. (Screws not included.)

**Step 4.** Place a screw in the opposite side and tighten with a screwdriver.