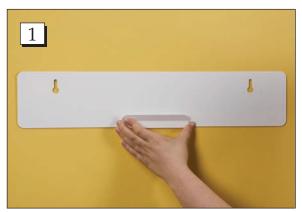

Step 1. Place the Wall Mount in desired location.

Step 3. Tighten with a screwdriver.

**Step 2.** Place a screw through the predrilled hole. (Screws not included.)

**Step 4.** Place a screw in the opposite side and tighten with a screwdriver.