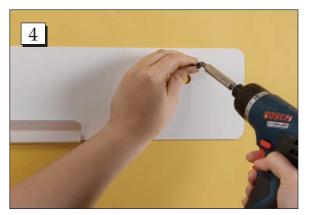

Step 1. Place the Wall Mount in desired location.

Step 3. Tighten with a screwdriver.

**Step 2.** Place a screw through the predrilled hole. (Screws not included.)

**Step 4.** Place a screw in the opposite side and tighten with a screwdriver.