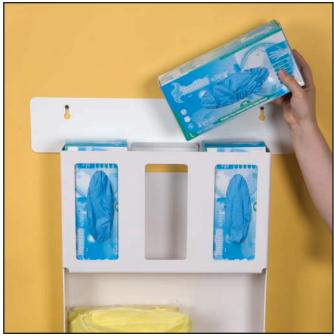

## Wall Mount for Protection Organizers (#17817)

NOTE: Be sure to select the appropriate mounting hardware to ensure safe and reliable use. Mount hardware through a stud, blocking or rigid structure where possible during installation.