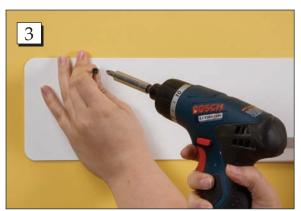

Step 1. Place the Wall Mount in desired location.

Step 3. Tighten with a screwdriver.

**Step 2.** Place a screw through the predrilled hole. (Screws not included.)

**Step 4.** Place a screw in the opposite side and tighten with a screwdriver.