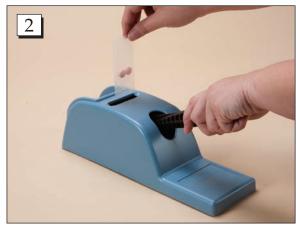

**Step 3.** Press the handle gently down to crush the tablets. The handle will need to be pressed down 2 or 3 times while the tablet crusher bag is in position. Do not tap. Only light pressure is required to crush tablets.