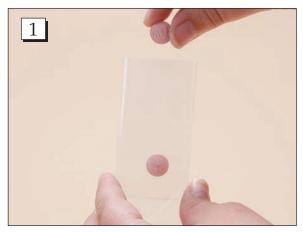

## Easy Empty Crusher Bags (#12679)

**Step 1.** Remove a crusher bag from the storage box located in the crusher's bag storage area. Place tablet(s) in the crusher bag

**Step 2.** Remove a crusher bag from the storage box located in the crusher's bag storage area. Place tablet(s) in the crusher bag