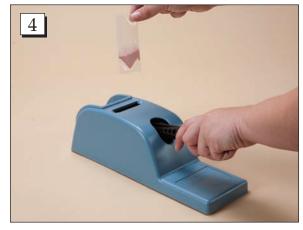

**Step 4.** Crushed tablets are ready to be administered from the crusher bag.

Web: GoHCL.com • Email: hcl@GoHCL.com