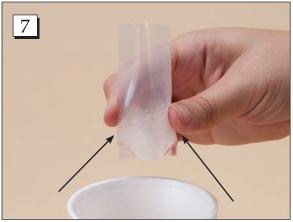

## Easy Empty Crusher Bags (#12679)

**Step 5.** Position the bag over juice, applesauce, pudding, or cup. Tear bottom of bag at perforation.

**Step 6.** Pull to remove the entire perforated strip.

**Step 7.** Squeeze the outside of the bag and the unique funnel shaped bag bottom allows the crushed medication to easily pour out.

Note: The unique perforation design allows medication to travel less distance while emptying, ensuring a more accurate dose delivery.