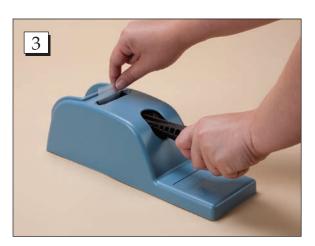

**Step 3.** Press the handle gently down to crush the tablets. The handle will need to be pressed down 2 or 3 times while the tablet crusher bag is in position. Do not tap. Only light pressure is required to crush tablets.