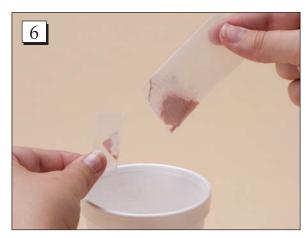

## Easy Empty Crusher Bags (#12679)

**Step 5.** Position the bag over juice, applesauce, pudding, or cup. Tear bottom of bag at perforation.

**Step 6.** Pull to remove the entire perforated strip.

**Step 7.** Squeeze the outside of the bag and the unique funnel shaped bag bottom allows the crushed medication to easily pour out.