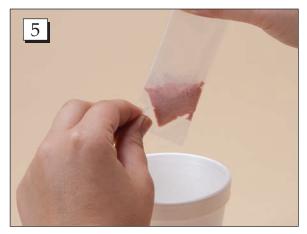

## Easy Empty Crusher Bags (#12679)

**Step 5.** Position the bag over juice, applesauce, pudding, or cup. Tear bottom of bag at perforation.

**Step 6.** Pull to remove the entire perforated strip.

**Step 7.** Squeeze the outside of the bag and the unique funnel shaped bag bottom allows the crushed medication to easily pour out.