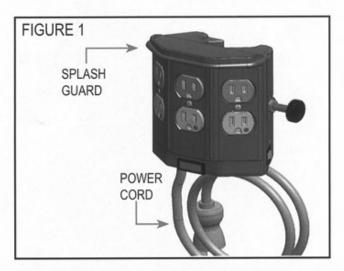

## Pole and Cart Mounting Instructions

- 1. Orient the unit so the splash guard is at the top and the power cord is at the bottom as shown in Figure 1.
- 2. Slide the unit onto the pole so that the pole rests opposite the thumbscrew as shown in Figure 2.
- 3. Turn the thumbscrew clockwise until the unit will not rotate on the pole under light pressure. NOTE: Do not use pliers or other tools to tighten the thumbscrew. Doing so may cause stripping of the threads.
- 4. Apply a wrench or pliers to the locking hex nut (shown in Figure 2) and turn clockwise until tight. NOTE: Do not over tighten. Doing so may cause stripping of the threads.