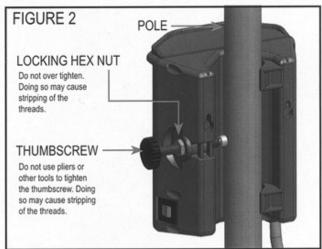

## Pole and Cart Mounting Instructions

- 1. Orient the unit so the splash guard is at the top and the power cord is at the bottom as shown in Figure 1.
- 2. Slide the unit onto the pole so that the pole rests opposite the thumbscrew as shown in Figure 2.
- 3. Turn the thumbscrew clockwise until the unit will not rotate on the pole under light pressure. NOTE: Do not use pliers or other tools to tighten the thumbscrew. Doing so may cause stripping of the threads.
- 4. Apply a wrench or pliers to the locking hex nut (shown in Figure 2) and turn clockwise until tight. NOTE: Do not over tighten. Doing so may cause stripping of the threads.