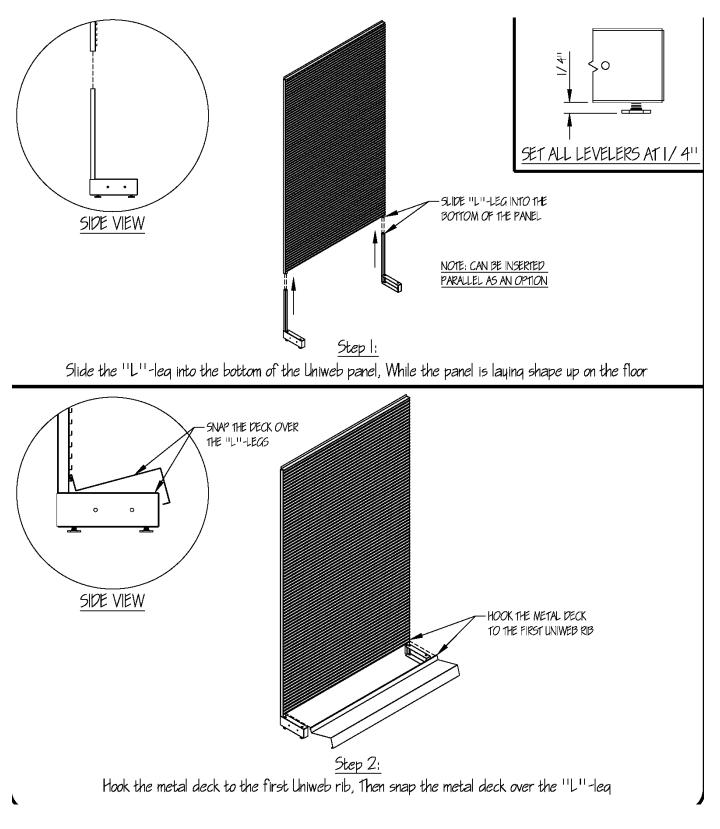

## **ASSEMBLY INSTRUCTIONS FOR**

Shelving System (HCL# 1742-01)

NOTE: Be sure to select the appropriate mounting hardware to ensure safe and reliable use. Mount hardware through a stud, blocking or rigid structure where possible during installation.